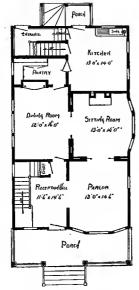

Design No. 2003

First Floor Plan

Second Floor Plan

#### Size: Width, 19 feet 10 inches; length, 38 feet, exclusive of porches

Blue prints consist of basement plan; first and second floor plans; front, two side elevations; wall sections and all necessary interior details. Specifications consist of about twenty pages of typewritten matter.

Full and complete working plans and specifications of this house will be furnished for \$5.00. Cost of this house is from about \$2,550,00 to about \$2,800.00, according to the locality in which it is built.